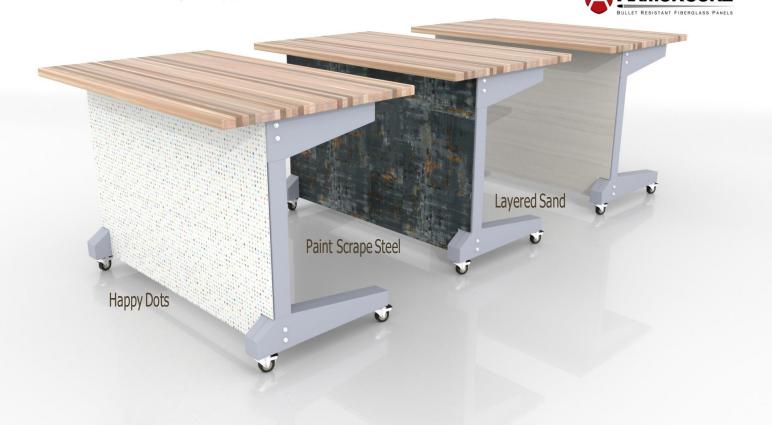

## Introducing the Imagination Island.

The little cousin of the IDEA Island, but with a twist. CEF has partnered with Armorcore, a bullet resistant panel manufacturer, to offer optional modesty panels that will aid in protecting against an active shooter. These modesty panels are offered in all of our laminate choices and are undetectable as bullet resistant material. CEF is committed to helping people work, learn, and meet safely. In fact, so committed that we are offering this option <u>AT COST</u>.

#### Options:

ARMORCORE -Bullet Resistant Modesty Panel

Chemtop 2-Chemical Resistant Top by Formica

High Pressure Laminate Modesty Panel

Solid Surface Nonporous Top

U6 Electrical Station-4 per table available (2AC/2USB each)