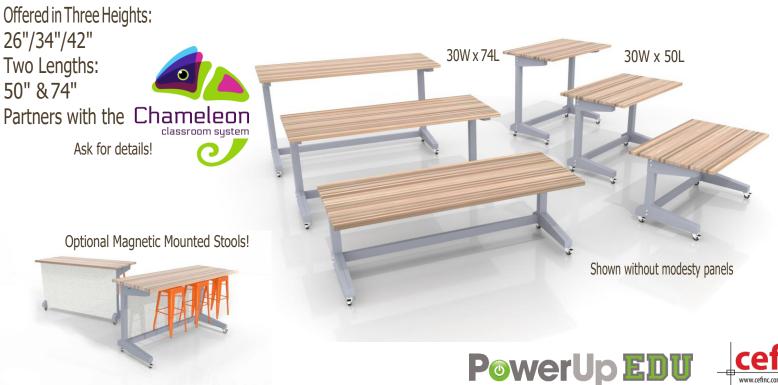

#### Standard:

ADA Compliant -34" Height Table

Three Fixed Heights: 26"/34"/42" x 30W

Two Lengths: 50" or 74" Heavy duty 4" casters

Solid maple butcher block work surface-1.5" thickness-UV coated Electrical Ready-Pop out electrical template on right and left legs

Backpack hooks-Set of 2

Seating Package for Two or Three People

(includes 2 or 3 magnet mounts & 2 or 3 metal stools)