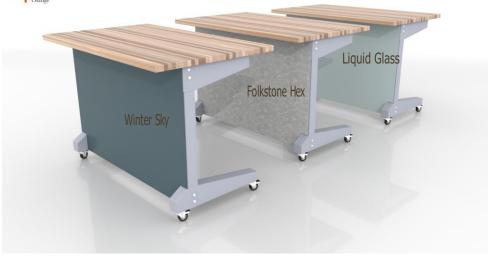

#### Options:

ARMORCORE -Bullet Resistant Modesty Panel

Chemtop 2-Chemical Resistant Top by Formica

High Pressure Laminate Modesty Panel

Solid Surface Nonporous Top

U6 Electrical Station-4 per table available (2AC/2USB each)

Backpack hooks-Set of 2

Seating Package for Two or Three People

(includes 2 or 3 magnet mounts & 2 or 3 metal stools)