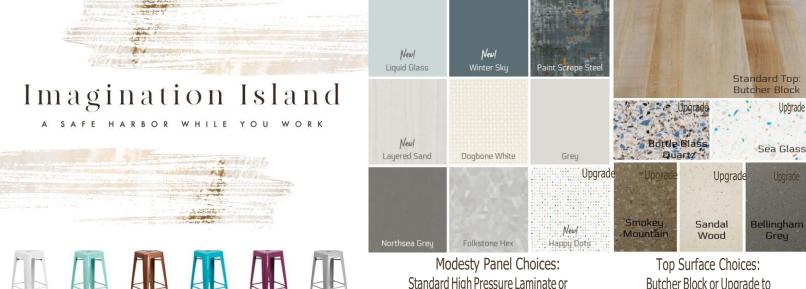

Standard High Pressure Laminate or

Butcher Block or Upgrade to Nonporous Solid Surface

Stool Choices

Two Pop-Out Electrical Templates Per Leg Two Left/Two Right-Inside & Outer Leg Order Power Now or Later!

#### Options:

ARMORCORE -Bullet Resistant Modesty Panel

Chemtop 2-Chemical Resistant Top by Formica

High Pressure Laminate Modesty Panel

Solid Surface Nonporous Top

U6 Electrical Station-4 per table available (2AC/2USB each)