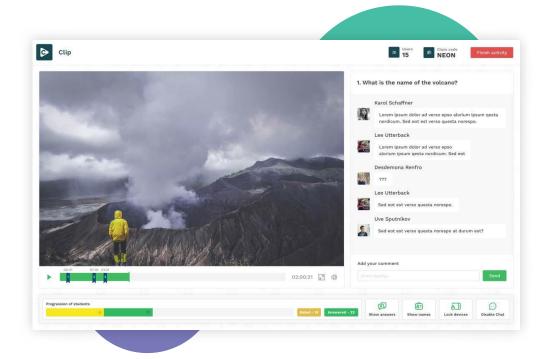

# An award-winning formative assessment tool that enables students to actively participate in everyday lesson activities



Superquick formative assessment to see what the whole class is thinking

## Clip



Turn any public video into a live chat with questions and quizzes

# All your favorite teacher apps in one easy to use platform

# The stides created by you and your team members Drag and drop any stide and put it on timeline on left hand side Lorem ipsum dolor ad verso egos alorium ipsum gesta nordicum. See out the perspicitation unde comins natus error Iteady to present Lorem presentation in the perspicitation of the perspicitatio

Show individual contribution to group presentations from linked devices

### **Discuss**



Spark interactive discussions with existing presentations









**Exit ticket to measure student performance**