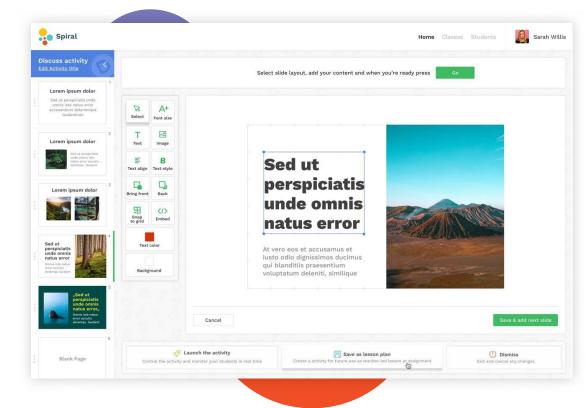

# The stides created by you and your team members Drag and drop any stide and put it on timeline on left hand side Lorem ipsum dolor ad verso egos alorium ipsum gesta nordicum. See out the perspicitation unde comins natus error Iteady to present Lorem presentation in the perspicitation of the perspicitatio

### **Discuss**

Spark interactive discussions with existing presentations

**Exit ticket to measure student performance**