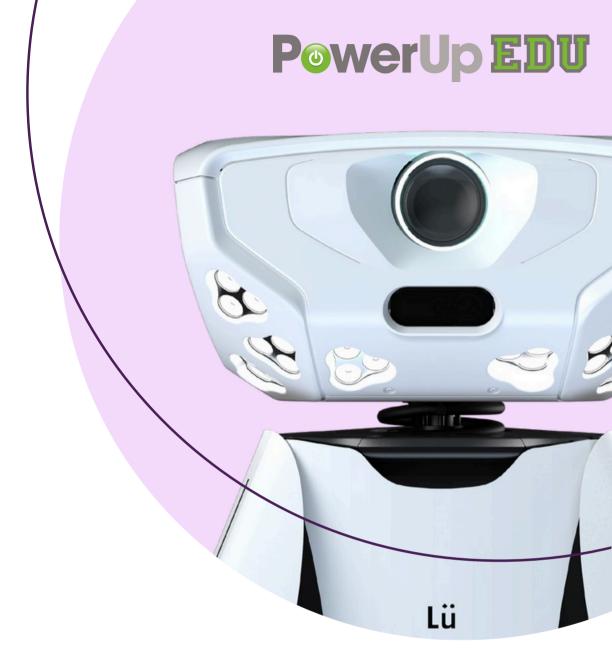

## Möve

#### THE FIRST TRULY PORTABLE IMMERSIVE SYSTEM

# A Durable Ally for Meaningful Physical Activity

With a robust modular design, Möve withstands intense daily use while ensuring long-term reliability.