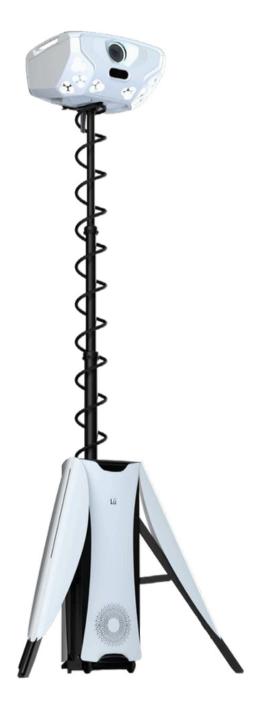

### **Take Innovation Anywhere**

With Möve, innovation goes beyond the gym. The unit fits in a car, moves with ease, and can be installed anywhere the action happens: gym, multipurpose room, cafeteria, auditorium...

## From Box to Play in Under 5 Minutes

Möve is ready in less than five minutes—just one cable and two buttons. Less setup, more fun.

## **Ready for Any Action**

Stable, secure, and designed for movement, Möve stays firmly in place—even during high-energy activities.

The Interactive Playground is part of the PowerUpEDU Active Learning Practice. For more information on this solution or any of our solutions, contact PowerUpEDU.