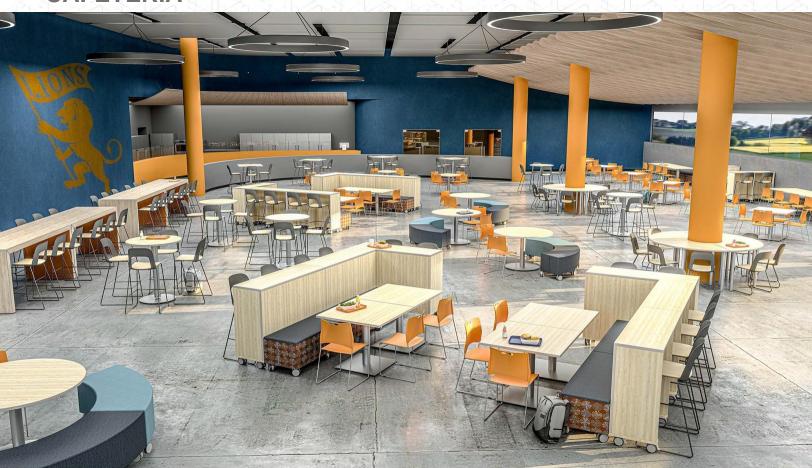

## **COMMON SPACE**

**CAFETERIA** 

Learn More. Contact PowerUpEDU for All Classroom & Makerspace Furnishings. 888.517.3824, ext. 1 or Click HERE.