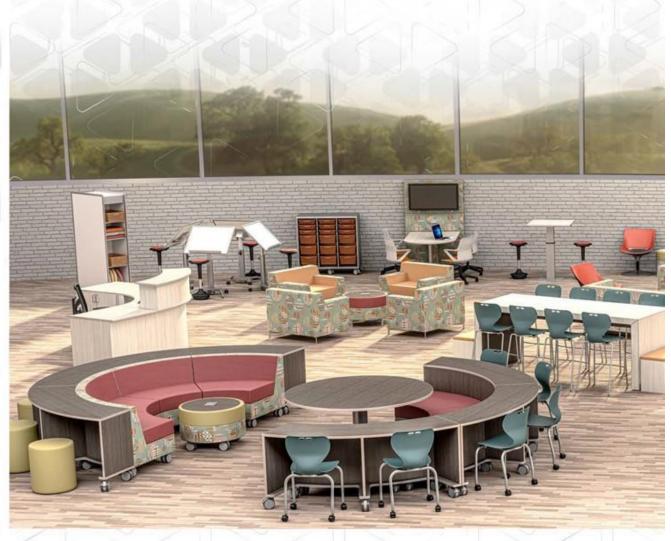

# LEARNING ENVIRONMENTS

YOU DREAM. WE CREATE. THEY ENGAGE.



Learn More. Contact PowerUpEDU for All Classroom & Makerspace Furnishings. 888.517.3824, ext. 1 or Click HERE.

# **MAKERSPACE**



**MAKERSPACE** 



Learn More. Contact PowerUpEDU for All Classroom & Makerspace Furnishings. 888.517.3824, ext. 1 or <u>Click HERE.</u>

### COMPUTER LAB



### **CLASSROOM**



Learn More. Contact PowerUpEDU for All Classroom & Makerspace Furnishings. 888.517.3824, ext. 1 or <u>Click HERE.</u>

### **CLASSROOM**



**CLASSROOM** 



Learn More. Contact PowerUpEDU for All Classroom & Makerspace Furnishings. 888.517.3824, ext. 1 or Click HERE.

### **MEDIA CENTER**



#### **MEDIA CENTER**



## **COMMON SPACE**



**CAFETERIA** 



Learn More. Contact PowerUpEDU for All Classroom & Makerspace Furnishings. 888.517.3824, ext. 1 or Click HERE.