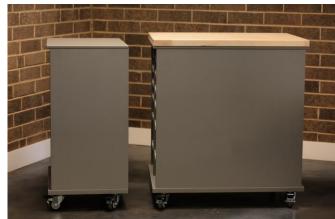

## The Chameleon Hideaway Storage Cart

Part of our Chameleon Classroom System! If you need additional storage for makerspace, classroom, art class or any other area, then The Chameleon Hideaway Cart is perfect! The Chameleon Hideaway Cart comes as a single sided 12 bin storage or double sided 24 bin storage capacity. It features 6" deep and 3" shallow bins. Optional lids and tray inserts are available for the storage bins and an additional butcher block top surface can be added to either cart to be used as a work surface.

## The Chameleon Hideaway Storage Cart

Chameleon Hideaway 12 Bin Storage Cart 19D x 27.5W x 39H (4-6" Deep Trays/8-3" Shallow Trays) Gratnells Translucent Trays (Lids/Inserts/Extra Trays Sold Separately) single Side/Solid Back Panel. 4" Heavy Duty All-Locking/Swivel Casters.

Chameleon Hideaway 24 Bin Storage Cart 37D x 27.5W x 39H (8-6" Deep Trays/16-3" Shallow Trays) Gratnells Translucent Trays (Lids/Inserts/Extra Trays Sold Separately) Double Sided 4" Heavy Duty All-Locking/Swivel Casters.