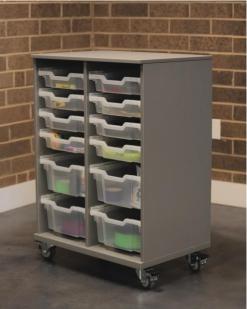

## The Chameleon Hideaway Storage Cart

Part of our Chameleon Classroom System! If you need additional storage for makerspace, classroom, art class or any other area, then The Chameleon Hideaway Cart is perfect! The Chameleon Hideaway Cart comes as a single sided 12 bin storage or double sided 24 bin storage capacity. It features 6" deep and 3" shallow bins. Optional lids and tray inserts are available for the storage bins and an additional butcher block top surface can be added to either cart to be used as a work surface.

## The Chameleon Hideaway Storage Cart

Chameleon Hideaway 12 Bin Storage Cart 19D x 27.5W x 39H (4-6" Deep Trays/8-3" Shallow Trays) Gratnells Translucent Trays (Lids/Inserts/Extra Trays Sold Separately) single Side/Solid Back Panel. 4" Heavy Duty All-Locking/Swivel Casters.