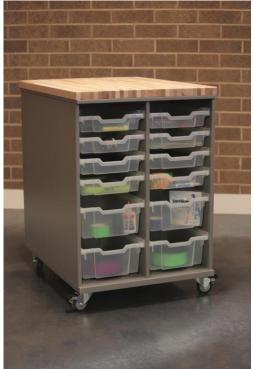

## The Chameleon Hideaway Storage Cart

Part of our Chameleon Classroom System! If you need additional storage for makerspace, classroom, art class or any other area, then The Chameleon Hideaway Cart is perfect! The Chameleon Hideaway Cart comes as a single sided 12 bin storage or double sided 24 bin storage capacity. It features 6" deep and 3" shallow bins. Optional lids and tray inserts are available for the storage bins and an additional butcher block top surface can be added to either cart to be used as a work surface.

## The Chameleon Hideaway Storage Cart

Chameleon Hideaway 12 Bin Storage Cart 19D x 27.5W x 39H (4-6" Deep Trays/8-3" Shallow Trays) Gratnells Translucent Trays (Lids/Inserts/Extra Trays Sold Separately) single Side/Solid Back Panel. 4" Heavy Duty All-Locking/Swivel Casters.