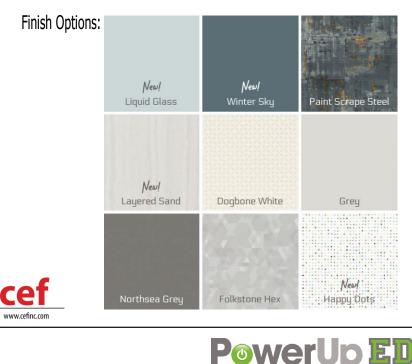

Options:

1.5" Solid Maple Butcher Block Top for added work surface (adds 1.5" to height of Double Locking Doors

Lids, Divider Inserts for Storage Tray

888.517.3824, ext. 1 | sales@powerupedu.com | www.PowerUpEDU.com