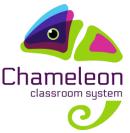

## The Chameleon Hideaway Storage Cart

Part of our Chameleon Classroom System! If you need additional storage for makerspace, classroom, art class or any other area, then The Chameleon Hideaway Cart is perfect! The Chameleon Hideaway Cart comes as a single sided 12 bin storage or double sided 24 bin storage capacity. It features 6" deep and 3" shallow bins. Optional lids and tray inserts are available for the storage bins and an additional butcher block top surface can be added to either cart to be used as a work surface.

## The Chameleon Hideaway Storage Cart

Chameleon Hideaway 12 Bin Storage Cart 19D x 27.5W x 39H (4-6" Deep Trays/8-3" Shallow Trays) Gratnells Translucent Trays (Lids/Inserts/Extra Trays Sold Separately) single Side/Solid Back Panel. 4" Heavy Duty All-Locking/Swivel Casters.

Chameleon Hideaway 24 Bin Storage Cart 37D x 27.5W x 39H (8-6" Deep Trays/16-3" Shallow Trays) Gratnells Translucent Trays (Lids/Inserts/Extra Trays Sold Separately) Double Sided 4" Heavy Duty All-Locking/Swivel Casters.

Options:

1.5" Solid Maple Butcher Block Top for added work surface (adds 1.5" to height of Double Locking Doors

Lids, Divider Inserts for Storage Tray

888.517.3824, ext. 1 | sales@powerupedu.com | www.PowerUpEDU.com