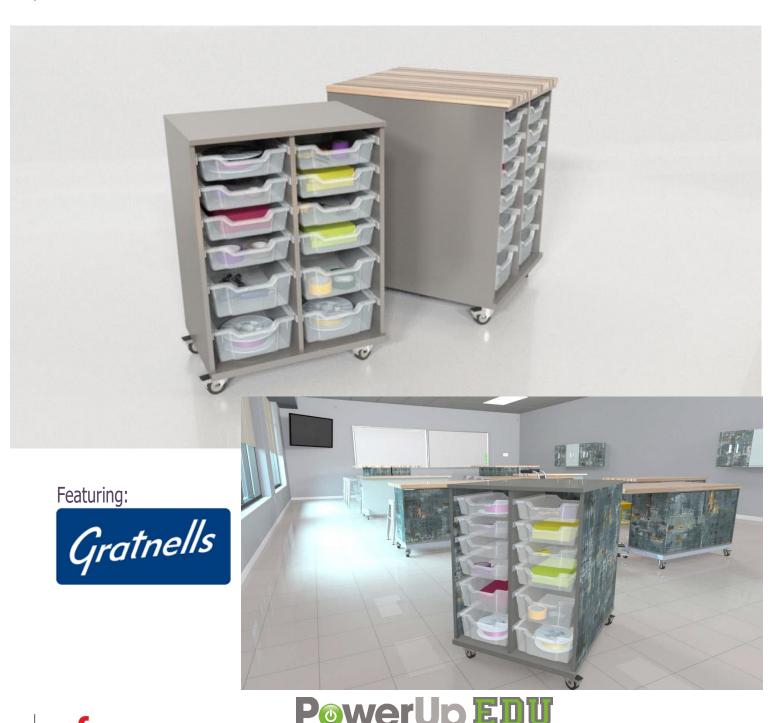

## The Chameleon Hideaway Storage Cart

Part of our Chameleon Classroom System! If you need additional storage for makerspace, classroom, art class or any other area, then The Chameleon Hideaway Cart is perfect! The Chameleon Hideaway Cart comes as a single sided 12 bin storage or double sided 24 bin storage capacity. It features 6" deep and 3" shallow bins. Optional lids and tray inserts are available for the storage bins and an additional butcher block top surface can be added to either cart to be used as a work surface.

## The Chameleon Hideaway Storage Cart

Chameleon Hideaway 12 Bin Storage Cart 19D x 27.5W x 39H (4-6" Deep Trays/8-3" Shallow Trays) Gratnells Translucent Trays (Lids/Inserts/Extra Trays Sold Separately) single Side/Solid Back Panel. 4" Heavy Duty All-Locking/Swivel Casters.

Chameleon Hideaway 24 Bin Storage Cart 37D x 27.5W x 39H (8-6" Deep Trays/16-3" Shallow Trays) Gratnells Translucent Trays (Lids/Inserts/Extra Trays Sold Separately) Double Sided 4" Heavy Duty All-Locking/Swivel Casters.