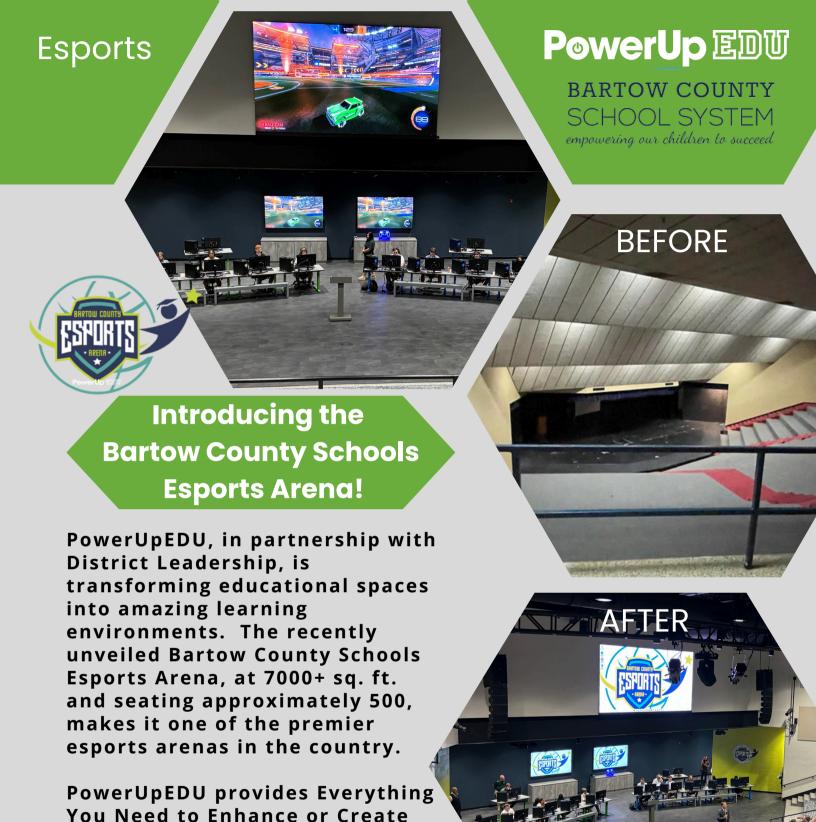

PowerUpEDU contributed to the Bartow

County Esports Arena with the Following:

200" Video Wall Display

- 98" Displays
- 75" Interactive Shoutcasting Display
- Esports rigs
- · Esports coaching rigs
- Command PC for Shoutcasting
- Fully integrated AV over IP Solution
- State-of-the-art esports furniture
- Common area seating for team preparation
- Arena Lighting with special effects & controls
- Arena audio and production Control

> PowerUpEDU, in collaboration with Bartow County leadership, has helped to:

- Create the esports concept design
- Finalize the arena design
- Lead project management
- Source and install all parts and
- Provide training and ongoing support